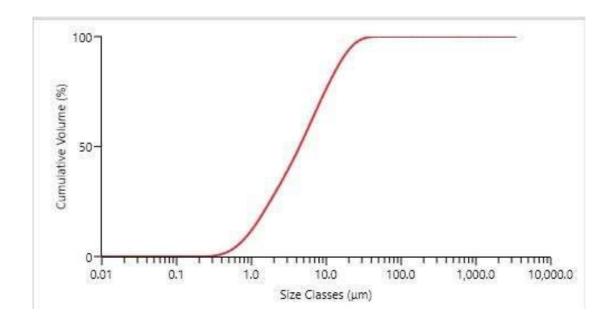

| DICAL-U 8 | Measured By Malvern MasterSizer3000 |                             |                             |
|-----------|-------------------------------------|-----------------------------|-----------------------------|
|           | Top Cut (D97)                       | Main Particle Size<br>(D50) | Particles<br>Percentage <2µ |
|           | 20+1                                | 4-4.5                       | 28±2                        |