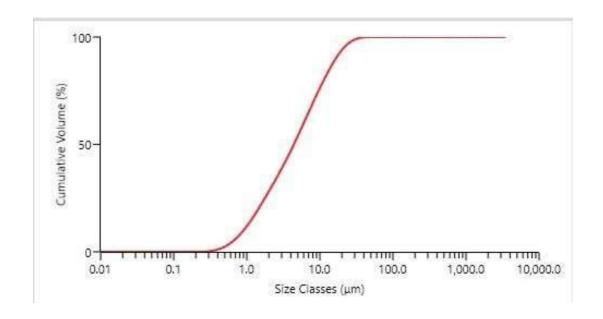

| DICAL-U 8 | Measured By Malvern MasterSizer3000 |                             |                             |
|-----------|-------------------------------------|-----------------------------|-----------------------------|
|           | Top Cut (D97)                       | Main Particle Size<br>(D50) | Particles<br>Percentage <2µ |
|           | 25+1                                | 4-5                         | 25±2                        |