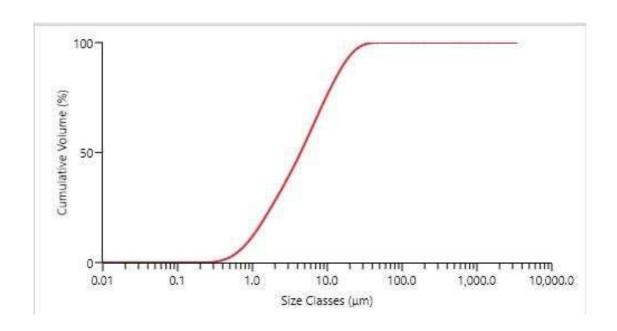

| DICAL-U20 | Measured By Malvern MasterSizer3000 |                             |                             |
|-----------|-------------------------------------|-----------------------------|-----------------------------|
|           | Top Cut (D97)                       | Main Particle Size<br>(D50) | Particles<br>Percentage <2µ |
|           | 20+1                                | 4-4.5                       | 28±2                        |