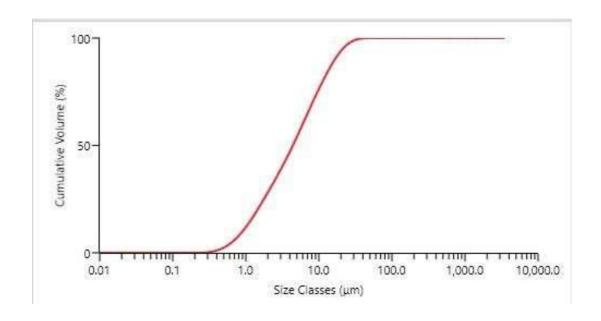

| DICAL-U25 | Measured By Malvern MasterSizer3000 |                             |                             |
|-----------|-------------------------------------|-----------------------------|-----------------------------|
|           | Top Cut (D97)                       | Main Particle Size<br>(D50) | Particles<br>Percentage <2µ |
|           | 25+1                                | 4-5                         | 25±2                        |